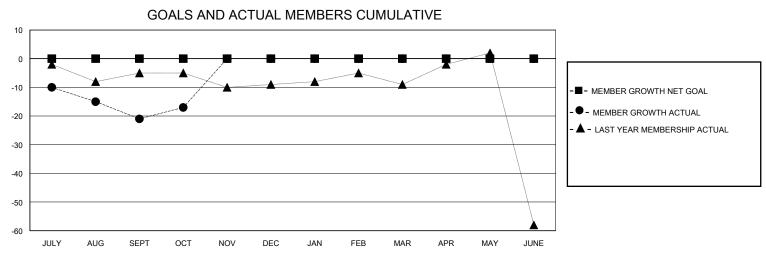

## District 110BZ

GMT: LOCATION NETHERLANDS GMT CA

|               |               |             |               |                       |                        |                         | • • • • • • • • • • • • • • • • • • • •            |  |  |
|---------------|---------------|-------------|---------------|-----------------------|------------------------|-------------------------|----------------------------------------------------|--|--|
|               | Club          | s           |               | Members               |                        |                         |                                                    |  |  |
|               | RESULTS FOR   | R 2024-2025 |               | RESULTS FOR 2024-2025 |                        |                         |                                                    |  |  |
| QUARTER       | NEW CLUB GOAL | NEW CLUBS   | DROPPED CLUBS | QUARTER MEMI          | BER GROWTH NET<br>GOAL | MEMBER GROWTH<br>ACTUAL | DROPPED<br>MEMBERS ACTUAL<br>(including transfers) |  |  |
| JULY/AUG/SEPT | 0             | 0           | 1             | JULY/AUG/SEPT         | 0                      | 22                      | 26                                                 |  |  |
| OCT/NOV/DEC   | 1             | 0           | 0             | OCT/NOV/DEC           | 0                      | 12                      | 6                                                  |  |  |
| JAN/FEB/MAR   | 0             | 0           | 0             | JAN/FEB/MAR           | 0                      | 0                       | 0                                                  |  |  |
| APR/MAY/JUNE  | 0             | 0           | 0             | APR/MAY/JUNE          | 0                      | 0                       | 0                                                  |  |  |