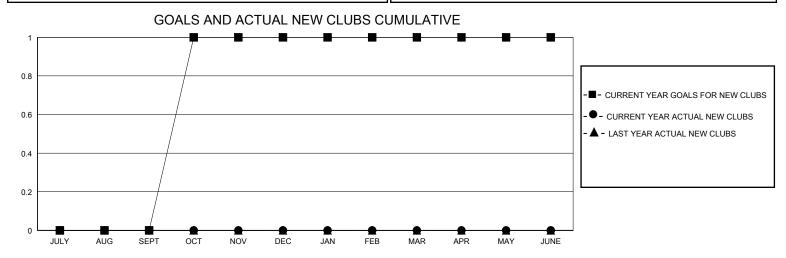

## District 110BZ

GMT: LOCATION NETHERLANDS GMT CA

|               |               |             |               |                       |                        |                         | • • • • • • • • • • • • • • • • • • • •            |  |  |
|---------------|---------------|-------------|---------------|-----------------------|------------------------|-------------------------|----------------------------------------------------|--|--|
|               | Club          | s           |               | Members               |                        |                         |                                                    |  |  |
|               | RESULTS FOR   | R 2024-2025 |               | RESULTS FOR 2024-2025 |                        |                         |                                                    |  |  |
| QUARTER       | NEW CLUB GOAL | NEW CLUBS   | DROPPED CLUBS | QUARTER MEMI          | BER GROWTH NET<br>GOAL | MEMBER GROWTH<br>ACTUAL | DROPPED<br>MEMBERS ACTUAL<br>(including transfers) |  |  |
| JULY/AUG/SEPT | 0             | 0           | 1             | JULY/AUG/SEPT         | 0                      | 22                      | 26                                                 |  |  |
| OCT/NOV/DEC   | 1             | 0           | 0             | OCT/NOV/DEC           | 0                      | 12                      | 6                                                  |  |  |
| JAN/FEB/MAR   | 0             | 0           | 0             | JAN/FEB/MAR           | 0                      | 0                       | 0                                                  |  |  |
| APR/MAY/JUNE  | 0             | 0           | 0             | APR/MAY/JUNE          | 0                      | 0                       | 0                                                  |  |  |